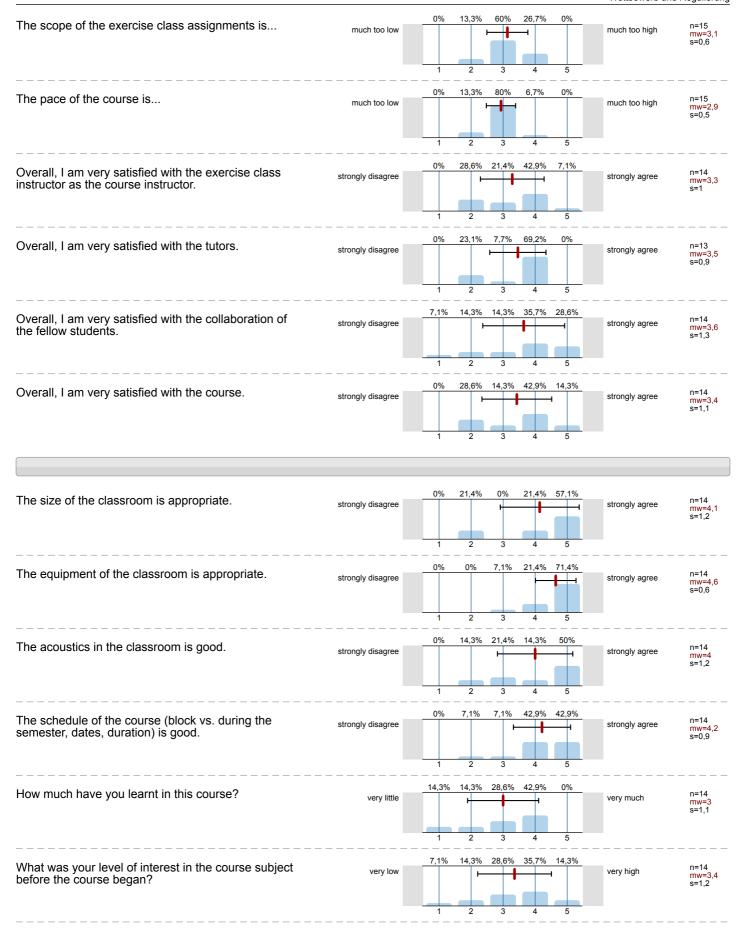

## Diane Asobo Wettbewerb und Regulierung LV-Nr. 02 143 02301, erfasste Fragebögen = 15





Please assess the extent to which you agree to the following statements concerning the course (instructor = exercise class instructor).







| 0