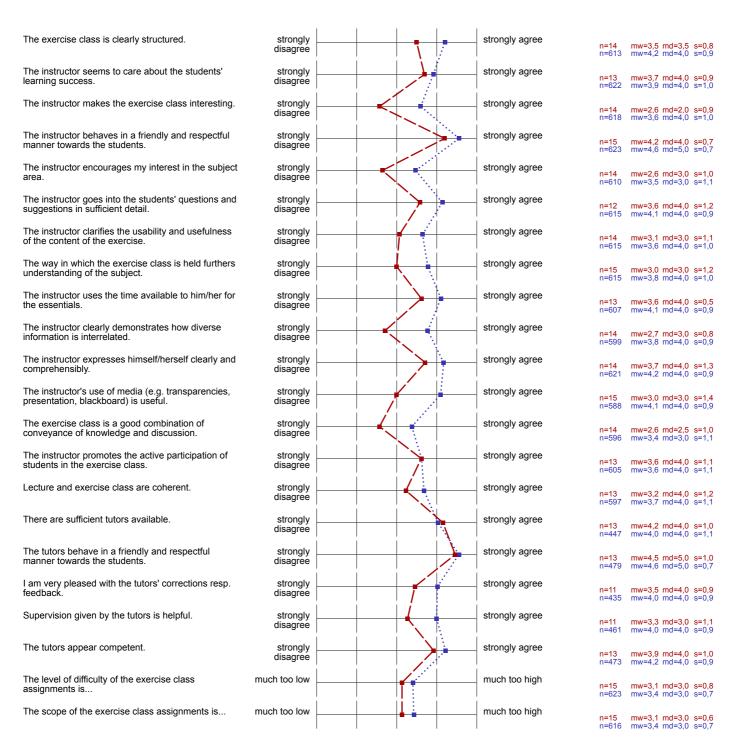

## Diane Asobo Wettbewerb und Regulierung LV-Nr. 02 143 02301, erfasste Fragebögen = 15

Please assess the extent to which you agree to the following statements concerning the course (instructor = exercise class instructor).