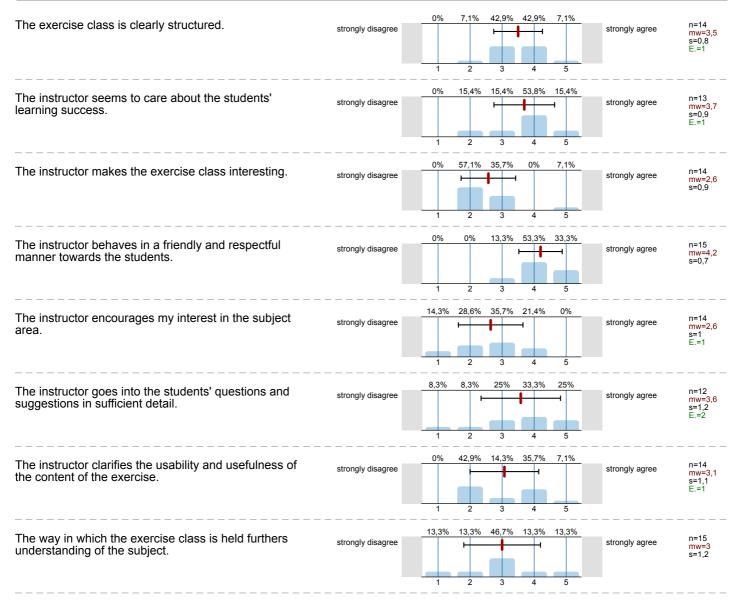

## Diane Asobo Wettbewerb und Regulierung LV-Nr. 02 143 02301, erfasste Fragebögen = 15





Please assess the extent to which you agree to the following statements concerning the course (instructor = exercise class instructor).







| 0