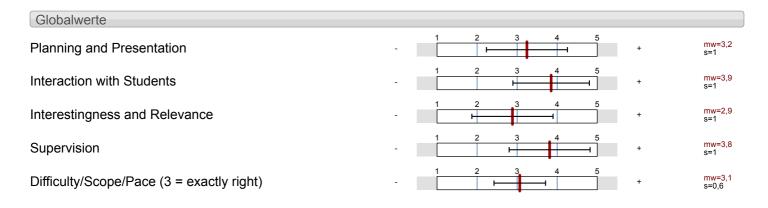

## Diane Asobo Wettbewerb und Regulierung LV-Nr. 02 143 02301, erfasste Fragebögen = 15





Please assess the extent to which you agree to the following statements concerning the course (instructor = exercise class instructor).







| 0