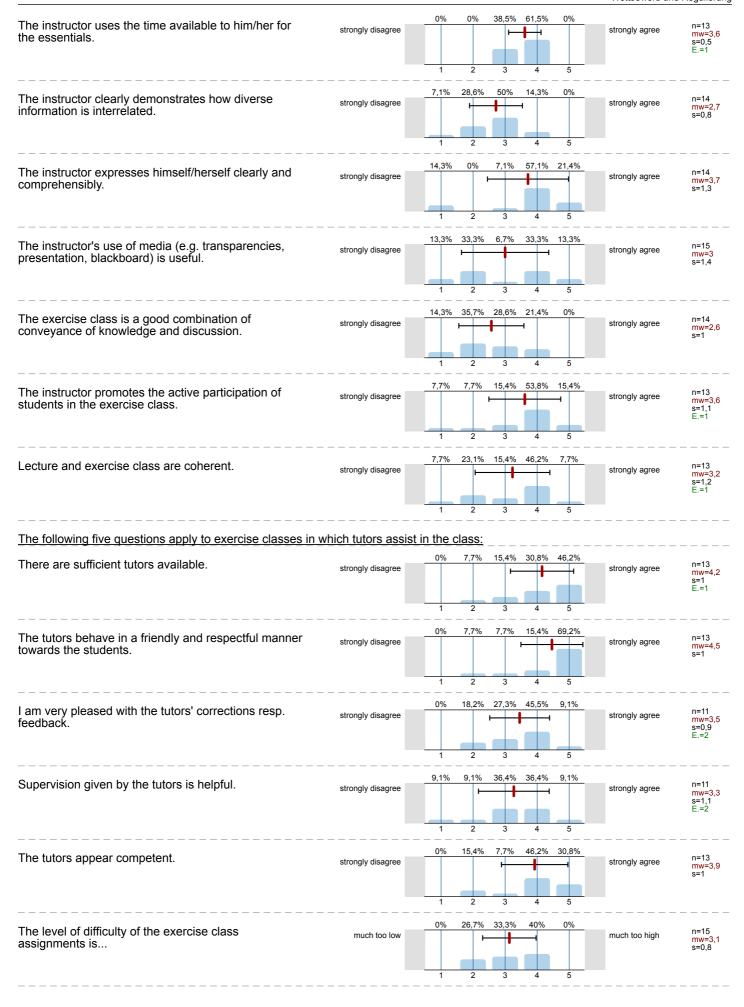

## Diane Asobo Wettbewerb und Regulierung LV-Nr. 02 143 02301, erfasste Fragebögen = 15





Please assess the extent to which you agree to the following statements concerning the course (instructor = exercise class instructor).







| 0