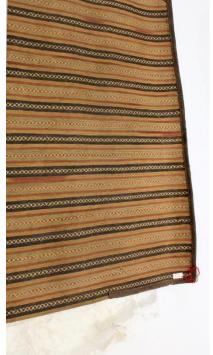

-------------------------------------------------------------------------------------------------------------------------------------------------------------------------------------------------------------------------------------------------------------------------------------------------------------------------------------------------------------------------------------------------------------------------------------------------------------------------------------------------------------------------------------------------------------------------------------------------------|---------------------------|-----------------------------------------------------------------|
| Company of the Compan | Country of origin: Tanzan | ia                                                              |



Cultural attribution:

Previous custody: Sammlung Nassauischer Altertümer, Wiesbaden

Provenance: appropriated by Friedrich Ernst Ronsiek, administrator at Carl Perrot's plantation in Lindi (presumably 1895-98). 1944: transfer of 36 objects after his death by Anna Maria Ronsiek to the collection "Nassauische Altertümer". Acquired by the Ethnographic Collection Marburg 1967.

Dimensions: 54 cm/109 cm

Material: bast/ fiber

Description: braided mat, striped in different bast colors

(red, green, dark brown, light brown).

# Context:

Name of object:

Mat/rug

Local name:

Inventory number: 1270 Af 479

Previous registration: 39-45.3/30



Country of origin: Tanzania

Cultural attribution:

Previous custody: Sammlung Nassauischer Altertümer, Wiesbaden

Provenance: appropriated by Friedrich