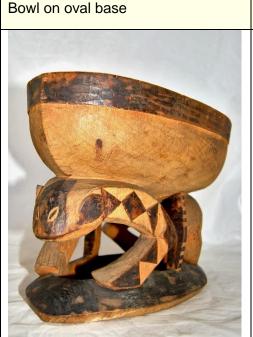

Local name: lefo`o fo (Grassfields)

Inventary number: 664 Af 302 Previous registration: 12770

Country of origin: Cameroon, Grassfields

Cultural attribution: presumably Bangwa, Fontem

Previous custody: Sammlung Nassauischer Altertümer, Wiesbaden.

Provenance: appropriation by Anonymous/ J.M. (before 1916) in Cameroon, 1916: handed over to the collection "Nassauische Altertümer", acquired by the Ethnographic Collection Marburg 1967. Belongs to object group12753 - 12801.

Dimensions: 33 cm/20,5cm

Material: wood

Description: oval container upon a foot in animal form. Carved in wood and decorated with geometric ornaments.

### Context:

Research Apollinaire et. al. (2022): mortar for mixing and grinding of food. Rare products, like mahogany powder or vegetable oil, are kept in it. "The zoomorphic figure (lizard) that supports the vase symbolizes power".