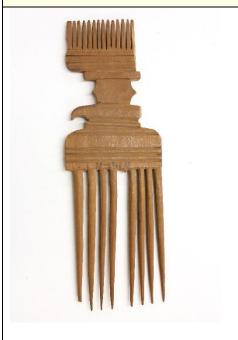

n:                                                                 | Cultural attribution: Makonde / Mwera? (Küver et al.)                                                                                                                                                                                                                                              |  |  |
|                                         | Previous custody: S                                                                   | Previous custody: Sammlung Nassauischer Altertümer                                                                                                                                                                                                                                                 |  |  |



Previous custody: Sammlung Nassauischer Altertümer, Wiesbaden.

Provenance: appropriated by Friedrich Ernst Ronsiek, administrator at Carl Perrot's plantation in Lindi (presumably 1895-98). 1944: transfer of 36 objects after his death by Anna Maria Ronsiek to the collection "Nassauische Altertümer". Acquired by the Ethnographic Collection Marburg 1967.

Dimensions: 7,5 cm/22 cm

Material: wood

Description: flat comb made of wood with detailed

decorations.

| Name of object:<br>Spear | Local name:                                                                                                                                                                                                                                                                                                  | Inv