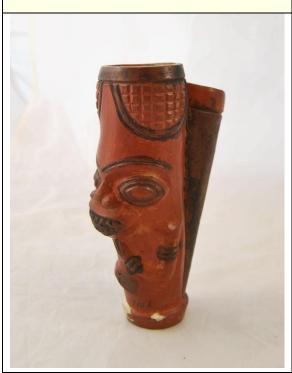

| Name of the object: |
|---------------------|
| Pipe bowl           |

Name of the object:

Calabash

Local name: Nkan feu, nkep Fo (Grassfields); Koulouwal (Fulfuldé) Inventary number: 669 Af 307 Previous registration: 12780/2

Country of origin: Cameroon, Grassfields/ Sudan-Sahel

Cultural attribution:

Previous custody: Sammlung Nassauischer Altertümer, Wiesbaden.

Provenance: appropriation by Anonymous/ J.M. (before 1916) in Cameroon, 1916: handed over to the collection "Nassauische Altertümer", acquired by the Ethnographic Collection Marburg 1967. Belongs to object group12753 - 12801.

Dimensions: 4-8 cm/15 cm

Material: clay

Description: pipe stove made out of light and dark colored clay with human face and geometric design.

Context:

Research Apollinaire et al. (2022): pipe stove for tabacco. Attribute of power.