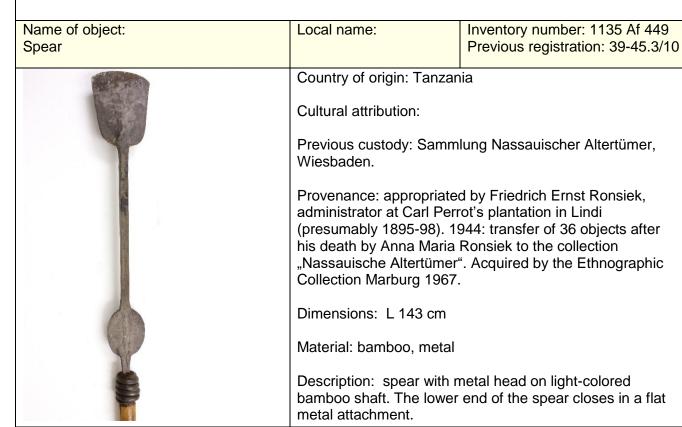

Dimensions: 7 cm/46 cm

Material: leather, fiber

Description: light leather bag. Embroidered with multicoloured leather straps and with multiple fringe.

Context:

| Name of | the o | bject: |
|---------|-------|--------|
| Spear   |       |        |
|         |       |        |

Name of the object:

Local name: nkong, nékong (Grassfields)

Inventary number: 788 Af 345 Previous registration: 12800

Country of origin: Cameroon, Grassfields/Sudan-Sahel

Cultural attribution:

Previous custody: Sammlung Nassauischer Altertümer, Wiesbaden.

Provenance: appropriation by Anonymous/ J.M. (before 1916) in Cameroon, 1916: handed over to the collection "Nassauische Altertümer", acquired by the Ethnographic Collection Marburg 1967. Belongs to object group 12753 - 12801.

Dimensions: L 197 cm

Material: wood, iron

Description: dark brown shaft, iron spearhead with long barbs. Shaft is wrapped with iron straps.

## Context:

Research Apollinaire et al. (2022): defense and hunting weapon. Today also used as attribute during important funerals.

|                                 |                                                                                                                                                     | 1                                                                                                                                                                                     |
|---------------------------------|-----------------------------------------------------------------------------------------------------------------------------------------------------|---------------------------------------------------------------------------------------------------------------------------------------------------------------------------------------|
| Name of the object:<br>Calabash | Local name:<br>lé al (Fulfuldé),<br>kwalsko woufe<br>(Kapsiki)                                                                                      | Inventary number: 666 Af 304 Previous registration: 12777                                                                                                                             |
|                                 | Wiesbaden.  Provenance: appropria 1916) in Cameroon, 19 "Nassauische Altertüm Collection Marburg 19 12801.  Dimensions: 16 cm/17 Material: calabash | nmlung Nassauischer Altertümer,<br>ation by Anonymous/ J.M. (before<br>916: handed over to the collection<br>ner", acquired by the Ethnographic<br>67. Belongs to object group12753 - |
|                                 | 1                                                                                                                                                   |                                                                                                                                                                                       |