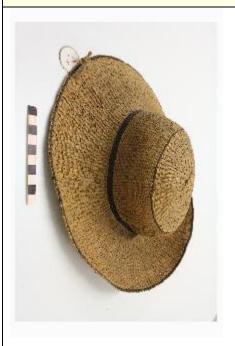

| Name of object: | Local name:                                                                                                                                                                                                                       | Inventory number: 655 Af 293    |
|-----------------|-----------------------------------------------------------------------------------------------------------------------------------------------------------------------------------------------------------------------------------|---------------------------------|
| Hat             | tseu' Fô (Grassfields)                                                                                                                                                                                                            | Previous registration: 12760    |
|                 | Country of origin: Came                                                                                                                                                                                                           | eroon, Grassfields              |
|                 | Cultural attribution:                                                                                                                                                                                                             |                                 |
|                 | Previous custody: Sam Wiesbaden.                                                                                                                                                                                                  | ımlung Nassauischer Altertümer, |
|                 | Provenance: appropriation by Anonymous/ J.M. (before 1916) in Cameroon, 1916: handed over to the collection "Nassauische Altertümer", acquired by the Ethnographic Collection Marburg 1967. Belongs to object group12753 - 12801. |                                 |
|                 | Dimensions: 15 cm/18 cm                                                                                                                                                                                                           |                                 |
|                 | Material: cotton, wood                                                                                                                                                                                                            |                                 |
|                 | Description: headpiece in white, yellow and blue wooden plugs.                                                                                                                                                                    |                                 |