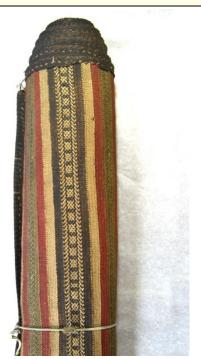

-------------------------------|
| Company of the Compan | Country of origin: Tanzan | ia                                                              |



Cultural attribution:

Previous custody: Sammlung Nassauischer Altertümer, Wiesbaden

Provenance: appropriated by Friedrich Ernst Ronsiek, administrator at Carl Perrot's plantation in Lindi (presumably 1895-98). 1944: transfer of 36 objects after his death by Anna Maria Ronsiek to the collection "Nassauische Altertümer". Acquired by the Ethnographic Collection Marburg 1967.

Dimensions: 54 cm/109 cm

Material: bast/ fiber

Description: braided mat, striped in different bast colors

(red, green, dark brown, light brown).

# Context:

Name of object:

Mat/rug

Local name:

Inventory number: 1270 Af 479

Previous registration: 39-45.3/30



Country of origin: Tanzania

Cultural attribution:

Previous custody: Sammlung Nassauischer Altertümer, Wiesbaden

Provenance: appropriated by Friedrich Ernst Ronsiek, administrator at Carl Perrot's plantation in Lindi (presumably 1895-98). 1944: transfer of 36 objects after his death by Anna Maria Ronsiek to the collection "Nassauische Altertümer". Acquired by the Ethnographic Collection Marburg 1967.

Dimensions: 98 cm/215 cm

Material: fiber

Description: braided mat, striped.

| Name of object:<br>Stick  | Local name: