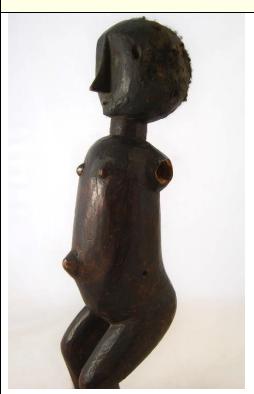

mation because of wearing lip plates.

Name of object: Wooden figure

Name of object:

Local name: kinyago

Inventory number: 909 Af 359 Previous registration: 39-45.3/1

Country of origin: Tanzania

Cultural attribution: Makonde

Previous custody: Sammlung Nassauischer Altertümer,

Wiesbaden.

Provenance: appropriated by Friedrich Ernst Ronsiek. administrator at Carl Perrot's plantation in Lindi (presumably 1895-98). 1944: transfer of 36 objects after his death by Anna Maria Ronsiek to the collection "Nassauische Altertümer". Acquired by the Ethnographic Collection Marburg 1967.

Dimensions: 44 cm

Material: wood, glass, hair

Description: carved from dark wood (possibly colored) with bent knees. Two glass eyes and frizzy hair on the head,

probably movable arms earlier, these are lost.



|   |