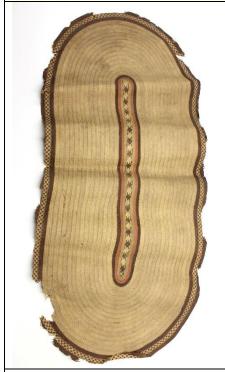

Mat

Local name:

Inventory number: 1438 Af 513

Previous registration: 12785

Country of origin: Cameroon

Cultural attribution:

Previous custody: Sammlung Nassauischer Altertümer, Wiesbaden

Provenance: appropriation by Anonymous/ J.M. (before 1916) in Cameroon, 1916: handed over to the collection "Nassauische Altertümer", acquired by the Ethnographic Collection Marburg 1967. Belongs to object group12753 - 12801.

Dimensions: 78 cm/ 172 cm

Material: fiber

Description: oval mat made out of light-colored fiber with red and black ornamentation on the edges and in the middle.

| Name of object:<br>Long drum | Local name:                                                                                                                                                                                                                                                                               | Inventory number: M 440 Previous registration: Af 963 |
|------------------------------|-------------------------------------------------------------------------------------------------------------------------------------------------------------------------------------------------------------------------------------------------------------------------------------------|-------------------------------------------------------|
|                              | Country of origin: Cam                                                                                                                                                                                                                                                                    | eroon (or Togo?)                                      |
|                              | Cultural attribution:                                                                                                                                                                                                                                                                     |                                                       |
|                              | Previous custody: Ethr                                                                                                                                                                                                                                                                    | nolog. Collect.Göttingen                              |
|                              | Provenance: context of Appropriation unknown, transferred to C. A. Pöhl (employee of the Museum Godeffroy). Handed over to the Ethnological Collection of the University of Göttingen. Acquired by the Ethnographic Collection Marburg 1954/55 together with the object group "Heisecke". |                                                       |
|                              | Dimensions: 55 cm/19                                                                                                                                                                                                                                                                      | ,5 cm                                                 |
|                              | Material: wood                                                                                                                                                                                                                                                                            |                                                       |
|                              | Description: slotted dru                                                                                                                                                                                                                                                                  | Im carved out of one piece with sticks.               |