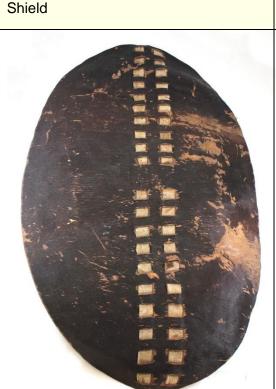

| Inventory number: M 534 Previous registration: 39-45.3/7     |
|                                     | Country of origin: Tanzania  Cultural attribution:  Previous custody: Sammung Nassauischer Altertümer, Wiesbaden.  Provenance: appropriated by Friedrich Ernst Ronsiek, administrator at Carl Perrot's plantation in Lindi (presumably 1895-98). 1944: transfer of 36 objects after his death by Anna Maria Ronsiek to the collection "Nassauische Altertümer". Acquired by the Ethnographic Collection Marburg 1967.  Dimensions: 123 cm                                                           |                                                              |

Material: wood, metal

Context:

Description: bow made out of dark wood, wrapped with metal wire.



Local name:

Inventory number: 1437 Af 512 Previous registration: 39-45.3/29

Country of origin: Tanzania

Cultural attribution: Ngoni? Wahehe Iringa / Wagoui

Songea?

Previous custody: Sammlung Nassauischer Altertümer,

Wiesbaden

Provenance: appropriated by Friedrich Ernst Ronsiek, administrator at Carl Perrot's plantation in Lindi (presumably 1895-98). 1944: transfer of 36 objects after his death by Anna Maria Ronsiek to the collection "Nassauische Altertümer". Acquired by the Ethnographic Collection Marburg 1967.

Dimensions: 69 cm/113 cm

Material: leather, wood

Description: oval formed shield made out of leather, on the

back a handle made of wood, the inscription "Ro".

### Context:

Name of object: Necklace

Name of object:

Local name: shanga

Inventory number: 1290 Af483 Prev