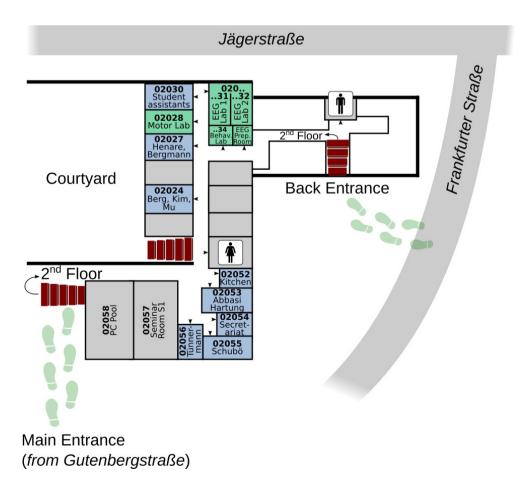

### Within the building ...

We are located on the second floor. Here is a map that helps you find us: