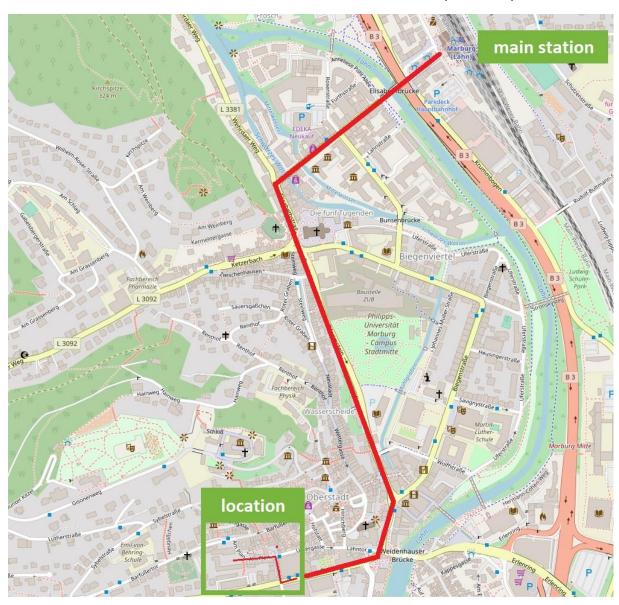

Tel: +49-6421 2823725 Fax: +49-6421 2823780

The working group is located at "Am Plan 2" in Marburg. The exact location can be found on the maps below. Parking lots are available for visitors. The next bus stop to our offices is called "Gutenbergstraße". Because of construction works buses currently stop at "Garten des Gedenkens". You can reach it with lines 1, 4, 5, 7, and 8. From the train station take any bus from platform A1.