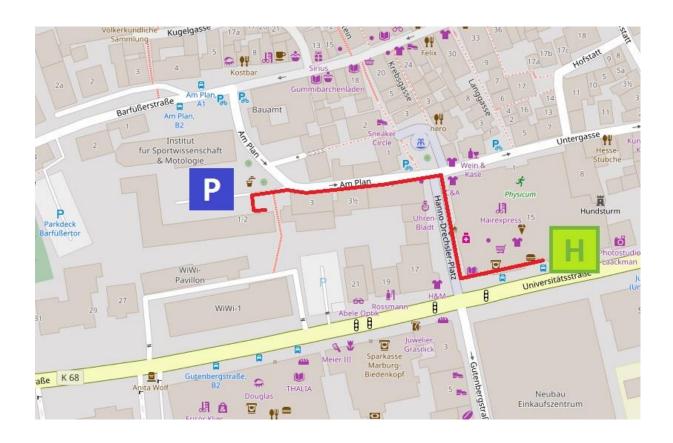

Tel: +49-6421 2823725 Fax: +49-6421 2823780

The working group is located at "Am Plan 2" in Marburg. The exact location can be found on the maps below. Parking lots are available for visitors. The next bus stop to our offices is called "Gutenbergstraße". Because of construction works buses currently stop at "Garten des Gedenkens". You can reach it with lines 1, 4, 5, 7, and 8. From the train station take any bus from platform A1.