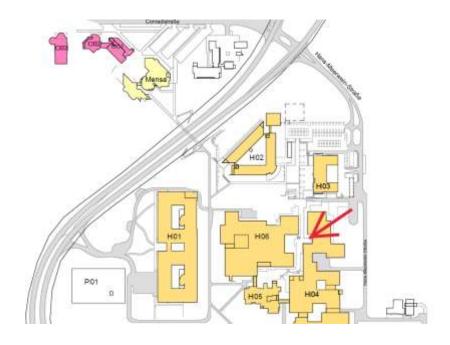

## 1. From bus stop Hans-Meerwein-Straße (bus 11, 18, 19, 2, 27, 7, 75, 9, X35)

Walk towards the "Biomedizinisches Forschungszentrum" (BFMZ, yellow building, H02) - pass it on the right, down the external stairs and walk towards the "Zentrum für Tumor- / and Immunobiologie" (dark gray building, H03), past a weathered assembly. Then keep right and walk between the building parts of the former chemistry towards the "Mehrzweckgebäude" (Hans-Meerwein-Straße 6, H04). The entrance that leads to the counselling office is then located in the lower part of the building on the left side (Kernchemie). There, go up the stairs and take the entrance straight ahead. Immediately after the entrance area you will find the office on the left side (room 03J01).